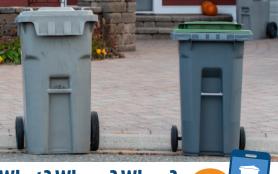

#### **Proper Cart Placement**

#### Park It

Wheels against the curb or just off the roadway.

#### **HOUSE**

Point It

**STREET** Arrows should point to centre of road.

#### Space It

Give at least an arm's length distance on all sides.

To report an issue with your carts, call Civic Operations at 250-828-3461.